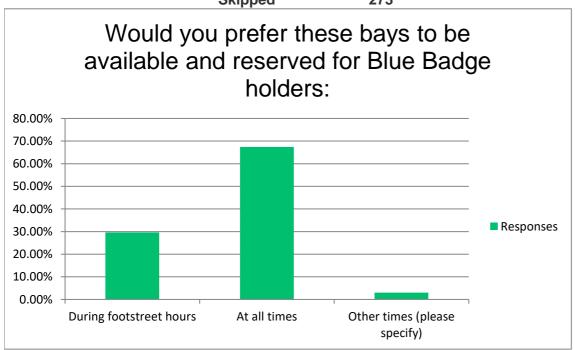

Would you prefer these bays to be available and reserved for Blue Badge holders:

|                              | Skipped   | 265 |
|------------------------------|-----------|-----|
|                              | Answered  | 275 |
| Other times (please specify) | 1.82%     | 5   |
| At all times                 | 76.36%    | 210 |
| During footstreet hours      | 21.82%    | 60  |
| Answer Choices               | Responses |     |
|                              |           |     |