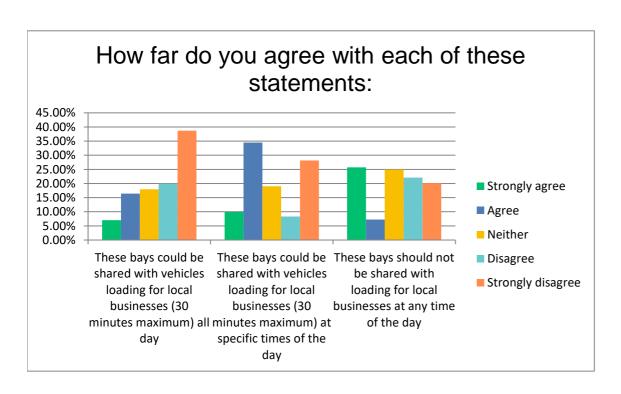

How far do you agree with each of these statements:

|                                                                      | Strongly agre | е  | Agree  |    | Neit   |
|----------------------------------------------------------------------|---------------|----|--------|----|--------|
| These bays could be shared with vehicles loading for local businesse | 5.49%         | 14 | 15.29% | 39 | 15.69% |
| These bays could be shared with vehicles loading for local businesse | 9.88%         | 25 | 30.83% | 78 | 19.37% |
| These bays should not be shared with loading for local businesses at | 28.80%        | 72 | 10.40% | 26 | 22.80% |

| ther |    | Disagree |    | Strongly disa | gree  | Total |
|------|----|----------|----|---------------|-------|-------|
|      | 40 | 21.18%   | 54 | 42.35%        | 108   | 255   |
|      | 49 | 8.30%    | 21 | 31.62%        | 80    | 253   |
|      | 57 | 19.60%   | 49 | 18.40%        | 46    | 250   |
|      |    |          |    | Ans           | wered | 263   |
|      |    |          |    | Skij          | oped  | 277   |