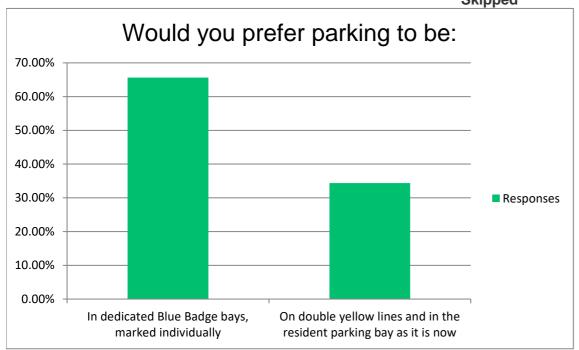

# City Centre Blue Badge Parking Would you prefer parking to be:

|                                                                     | Skipped   | 278 |
|---------------------------------------------------------------------|-----------|-----|
|                                                                     | Answered  | 262 |
| On double yellow lines and in the resident parking bay as it is now | 34.35%    | 90  |
| In dedicated Blue Badge bays, marked individually                   | 65.65%    | 172 |
| Answer Choices                                                      | Responses | 3   |
|                                                                     |           |     |