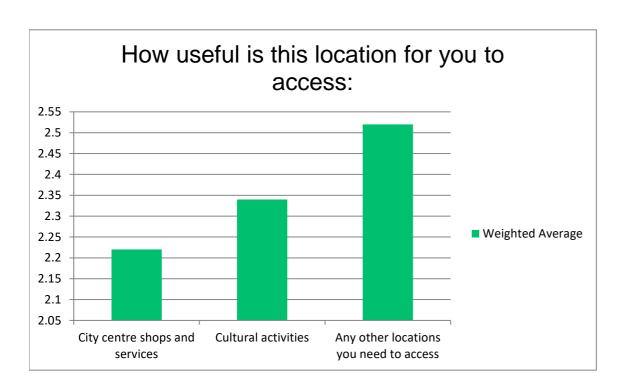

Answered 115 Skipped 425

**Duncombe Place** 

How useful is this location for you to access:

|                                        | Extremely us | eful | Very usefu | l  | Somewhat us | seful | Slightly |
|----------------------------------------|--------------|------|------------|----|-------------|-------|----------|
| City centre shops and services         | 40.77%       | 117  | 25.09%     | 72 | 15.68%      | 45    | 8.36%    |
| Cultural activities                    | 35.96%       | 96   | 25.09%     | 67 | 19.48%      | 52    | 8.24%    |
| Any other locations you need to access | 30.77%       | 84   | 23.81%     | 65 | 21.25%      | 58    | 10.99%   |

| useful |    | Not at all useful |    | Total Wei | ighted Average |
|--------|----|-------------------|----|-----------|----------------|
|        | 24 | 10.10%            | 29 | 287       | 2.22           |
|        | 22 | 11.24%            | 30 | 267       | 2.34           |
|        | 30 | 13.19%            | 36 | 273       | 2.52           |
|        |    |                   | Α  | nswered   | 292            |
|        |    |                   | S  | kipped    | 248            |