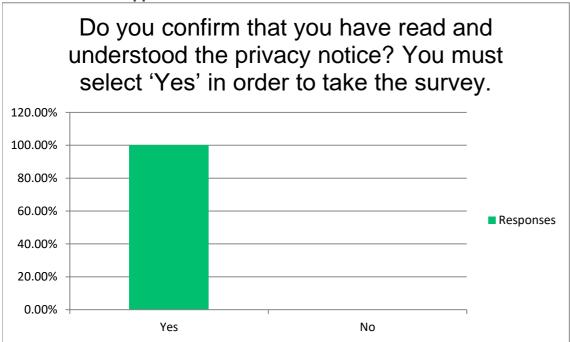

Do you confirm that you have read and understood the privacy notice? You must select 'Yes' in order to take the survey.

|                       | Answered<br>Skipped | 540 |
|-----------------------|---------------------|-----|
| No                    | 0.00%               | 0   |
| Yes                   | 100.00%             | 540 |
| <b>Answer Choices</b> | Responses           |     |