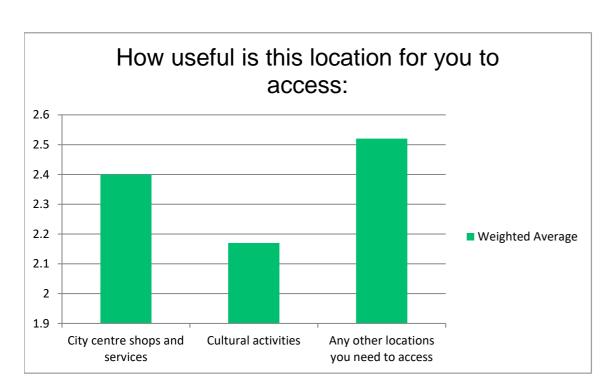

Answered 66 Skipped 474

St Leonard's Place

How useful is this location for you to access:

|                                        | Extremely us | eful | Very usefu | l  | Somewhat u | ıseful | Slightly |
|----------------------------------------|--------------|------|------------|----|------------|--------|----------|
| City centre shops and services         | 35.23%       | 93   | 25.76%     | 68 | 15.53%     | 41     | 10.98%   |
| Cultural activities                    | 43.58%       | 112  | 25.68%     | 66 | 11.28%     | 29     | 9.34%    |
| Any other locations you need to access | 31.05%       | 77   | 25.40%     | 63 | 17.74%     | 44     | 11.69%   |

| useful |    | Not at all useful |    | Total W | eighted Average |
|--------|----|-------------------|----|---------|-----------------|
|        | 29 | 12.50%            | 33 | 264     | 2.4             |
|        | 24 | 10.12%            | 26 | 257     | 2.17            |
|        | 29 | 14.11%            | 35 | 248     | 2.52            |
|        |    |                   | Α  | nswered | 267             |
|        |    |                   | S  | kipped  | 273             |