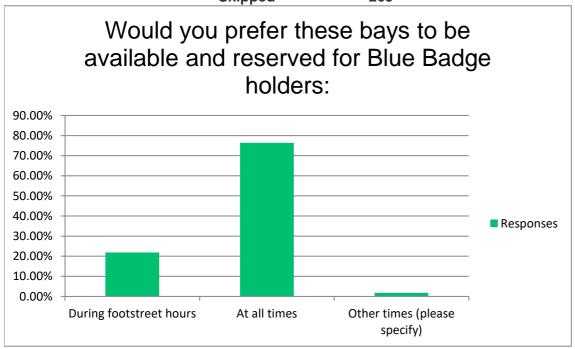

Would you prefer these bays to be available and reserved for Blue Badge holders:

|                              | Skipped   | 273 |
|------------------------------|-----------|-----|
|                              | Answered  | 267 |
| Other times (please specify) | 3.00%     | 8   |
| At all times                 | 67.42%    | 180 |
| During footstreet hours      | 29.59%    | 79  |
| Answer Choices               | Responses |     |
|                              |           |     |