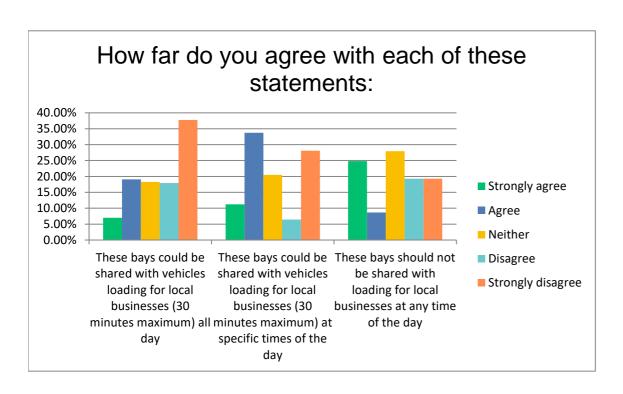

How far do you agree with each of these statements:

|                                                                      | Strongly agree |    | Agree  |    | Neit   |
|----------------------------------------------------------------------|----------------|----|--------|----|--------|
| These bays could be shared with vehicles loading for local businesse | 10.39%         | 29 | 11.11% | 31 | 13.26% |
| These bays could be shared with vehicles loading for local businesse | 14.49%         | 40 | 27.90% | 77 | 13.77% |
| These bays should not be shared with loading for local businesses at | 32.97%         | 91 | 9.42%  | 26 | 18.12% |

| ther |    | Disagree |    | Strongly disag | gree  | Total |
|------|----|----------|----|----------------|-------|-------|
|      | 37 | 17.56%   | 49 | 47.67%         | 133   | 279   |
|      | 38 | 9.42%    | 26 | 34.42%         | 95    | 276   |
|      | 50 | 16.30%   | 45 | 23.19%         | 64    | 276   |
|      |    |          |    | Ans            | wered | 288   |
|      |    |          |    | Skip           | ped   | 252   |