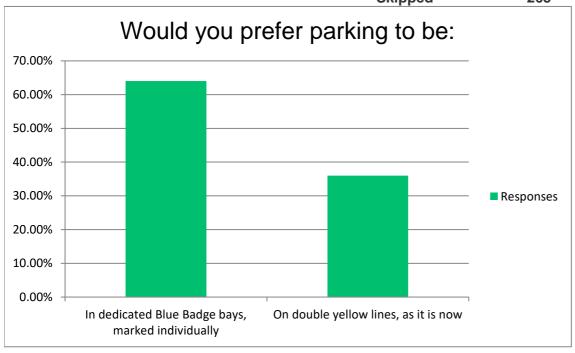

| Would yo | ou prefer | parking | to be: |
|----------|-----------|---------|--------|
|----------|-----------|---------|--------|

| Answer Choices                                    | Responses |     |
|---------------------------------------------------|-----------|-----|
| In dedicated Blue Badge bays, marked individually | 75.65%    | 233 |
| On double yellow lines                            | 24.35%    | 75  |
|                                                   | Answered  | 308 |
|                                                   | Skipped   | 232 |