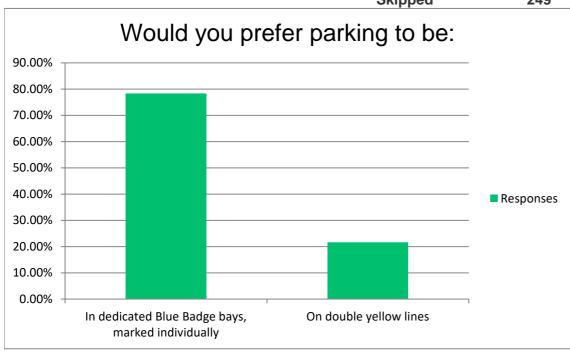

| Answer Choices                                    | Responses |     |
|---------------------------------------------------|-----------|-----|
| In dedicated Blue Badge bays, marked individually | 78.35%    | 228 |
| On double yellow lines                            | 21.65%    | 63  |
|                                                   | Answered  | 291 |
|                                                   | Skipped   | 249 |