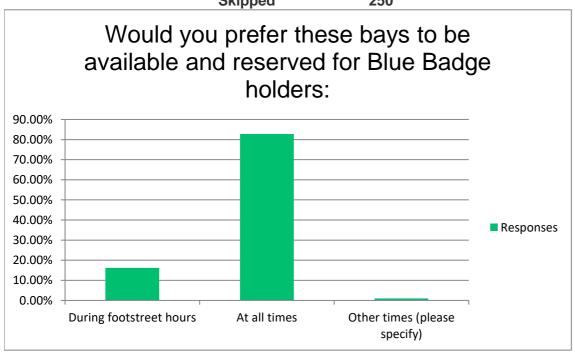

Would you prefer these bays to be available and reserved for Blue Badge holders:

|                              | Skipped   | 250 |
|------------------------------|-----------|-----|
|                              | Answered  | 290 |
| Other times (please specify) | 1.03%     | 3   |
| At all times                 | 82.76%    | 240 |
| During footstreet hours      | 16.21%    | 47  |
| Answer Choices               | Responses |     |
|                              |           |     |